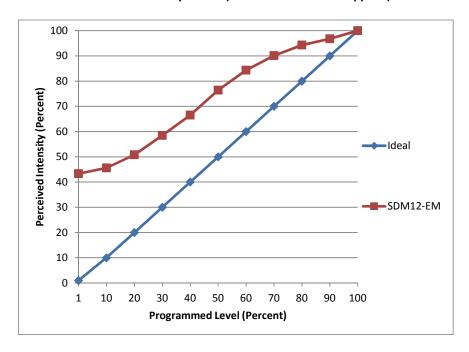

| Dimmer Tested Against:              | SDM12-EM |  |
|-------------------------------------|----------|--|
| Pass/Fail                           | Pass     |  |
| Best-Fit Power Profile:             |          |  |
| Minimum ON                          | 8        |  |
| Maximum ON                          | 75       |  |
| Adjust                              | 100      |  |
| Light Output Range (vs. non-dimmed) |          |  |
| Maximum (Perceived), 120V           | 96.1%    |  |
| Minimum (Perceived)                 | 41.6%    |  |
| Minimum (Measured)                  | 17.3%    |  |

## Linearity Curves (Best-fit Power Profile Applied):